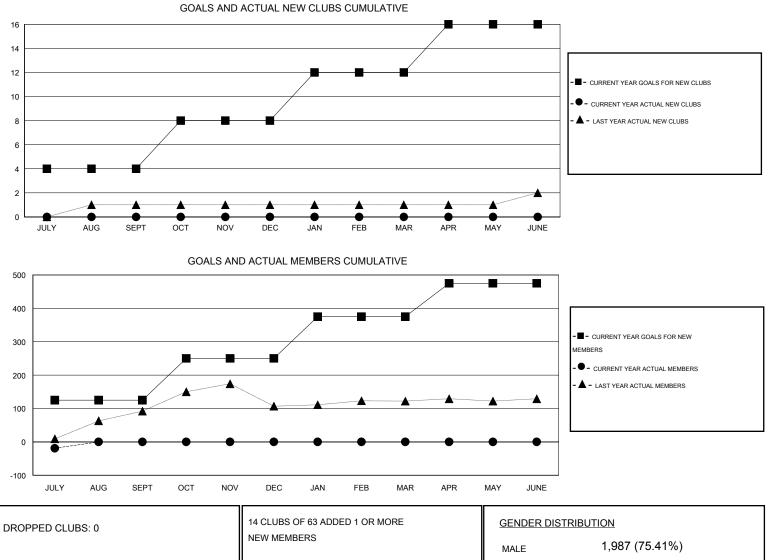

## GMT: NAZMUL HAQUE

GMT CA 6

|               |                  | Clubs            |                  |                  | Members               |                    |                                     |                    |                  |  |
|---------------|------------------|------------------|------------------|------------------|-----------------------|--------------------|-------------------------------------|--------------------|------------------|--|
|               | RESUL            | TS FOR 2016-2017 |                  |                  | RESULTS FOR 2016-2017 |                    |                                     |                    |                  |  |
| QUARTER       | NEW CLUB<br>GOAL | NEW CLUBS        | DROPPED<br>CLUBS | NET<br>GAIN/LOSS | QUARTER               | NEW MEMBER<br>GOAL | CHARTER AND<br>NEW MEMBERS<br>ADDED | DROPPED<br>MEMBERS | NET<br>GAIN/LOSS |  |
| JULY/AUG/SEPT | 4                | 0                | 0                | 0                | JULY/AUG/SEPT         | 125                | 53                                  | 72                 | -19              |  |
| OCT/NOV/DEC   | 4                | 0                | 0                | 0                | OCT/NOV/DEC           | 125                | 0                                   | 0                  | 0                |  |
| JAN/FEB/MAR   | 4                | 0                | 0                | 0                | JAN/FEB/MAR           | 125                | 0                                   | 0                  | 0                |  |
| APR/MAY/JUNE  | 4                | 0                | 0                | 0                | APR/MAY/JUNE          | 100                | 0                                   | 0                  | 0                |  |

|                 |    |                       | MALE                | 1,987 (75.41%)<br>648 (24.59%) |       |
|-----------------|----|-----------------------|---------------------|--------------------------------|-------|
| DROPPED MEMBERS |    |                       |                     | 010(21.0070)                   |       |
| DECEASED        | 2  | CLICK HERE FOR HEALTH |                     |                                | 1,055 |
| CLUB CANCELLED  | 0  | ASSESSMENT DATA       | FAMILY UNIT MEMBERS | 6                              | 1,055 |
| OTHER           | 70 | ASSESSMENT DATA       | HEAD OF HOUSEHOLD   |                                | 513   |
| TOTAL           | 72 |                       | NON-HEAD OF HOUSE   | IOLD                           | 542   |
|                 |    | -                     |                     |                                |       |